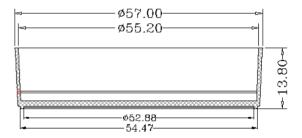

# 60mm Cell Culture Dish

<sup>©</sup>imply<sup>®</sup>

Cat. No. PC202-0500

Size: 500 Dishes/Case

| Spec |             | Cell Growth   | Recommended           |
|------|-------------|---------------|-----------------------|
| Туре | Height (mm) | Area<br>(cm²) | Medium<br>Volume (mL) |
| 60   | 15          | 22.9          | 4.2-6.3               |