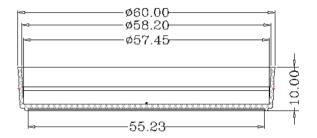

# 60mm Cell Culture Dish

<sup>©</sup>imply<sup>®</sup>

Cat. No. PC202-0500

Size: 500 Dishes/Case

| Spec |             | Cell Growth   | Recommended           |
|------|-------------|---------------|-----------------------|
| Туре | Height (mm) | Area<br>(cm²) | Medium<br>Volume (mL) |
| 60   | 15          | 22.9          | 4.2-6.3               |