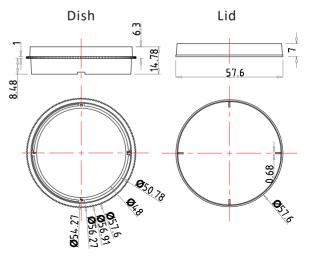

# 60mm Cell Culture Dish (Gripping Ring)

Cat. No. PC203-0600

Size: 600 Dishes/Case

| Spec                      |             | Cell Growth   | Recommended<br>Medium |
|---------------------------|-------------|---------------|-----------------------|
| Туре                      | Height (mm) | Area<br>(cm²) | Volume (mL)           |
| 60<br>(With Griping Ring) | 14.78       | 21.2          | 4-7                   |

- Manufactured in a Class 100,000 cleanroom environment
- Manufactured under ISO13485 and ISO9001 quality management system

Dimensions (Unit: mm)